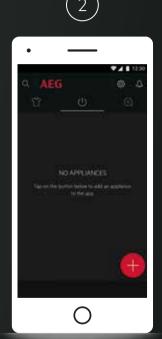

Appliances tab is in the top menu (Android), or bottom menu (iOS).

2. Select: **Add Appliance**.

3. Turn on WiFi on your washing machine or tumble dryer.

4. Make sure to keep your name and password to your home network ready.