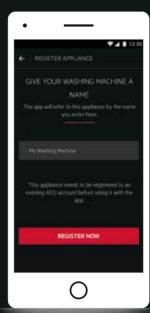

8. Select the network you want your appliance to connect to, and enter the password.

Once the network has been configured, you can name your appliance.