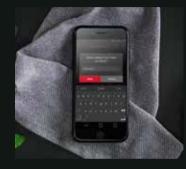

Appliances tab is in the top menu (Android), or bottom menu (iOS).

2. Select: **Add Appliance**.

3. Turn on WiFi on your washing machine or tumble dryer.

4. Make sure to keep your name and password to your home network ready.

5. Switch on Wifi on appliance.

Congratulations, you are now connected and can start using **My AEG Care App** with your appliance!

7. The app connects to your appliance.

6b. Go to Settings in iOS and open WiFi. Connect to **AJ\_\*** network and go back to My AEG Care App.

8. Select the network you want your appliance to connect to, and enter the password.

Once the network has been configured, you can name your appliance.