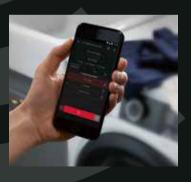

#### Remote control

The convenient app enables you to remotely control your machine, wherever you find yourself - at home or on the go.