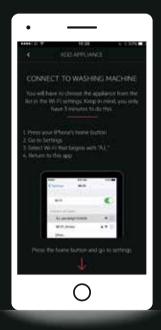

5. Switch on Wifi on appliance.

Congratulations, you are now connected and can start using **My AEG Care App** with your appliance!

7. The app connects to your appliance.

6b. Go to Settings in iOS and open WiFi. Connect to **AJ\_\*** network and go back to My AEG Care App.

8. Select the network you want your appliance to connect to, and enter the password.

Once the network has been configured, you can name your appliance.