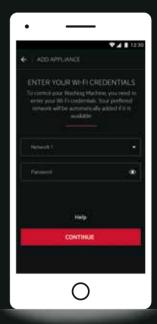

8. Select the network you want your appliance to connect to, and enter the password.

Once the network has been configured, you can name your appliance.