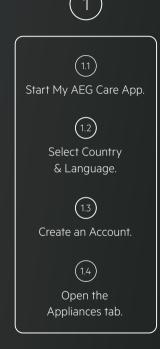

Appliances tab is in the top menu (Android), or bottom menu (iOS).

2. Select: **Add Appliance**.

3. Turn on WiFi on your washing machine or tumble dryer.

4. Make sure to keep your name and password to your home network ready.