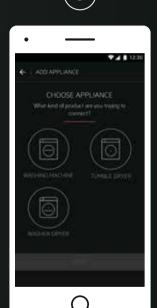

Appliances tab is in the top menu (Android), or bottom menu (iOS).

2. Select: **Add Appliance**.

3. Turn on WiFi on your washing machine or tumble dryer.

4. Make sure to keep your name and password to your home network ready.