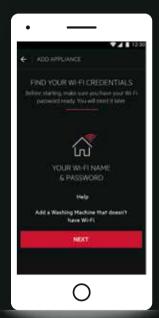

Appliances tab is in the top menu (Android), or bottom menu (iOS).

2. Select: **Add Appliance**.

3. Turn on WiFi on your washing machine or tumble dryer.

4. Make sure to keep your name and password to your home network ready.

5. Switch on Wifi on appliance.

Congratulations, you are now connected and can start using **My AEG Care App** with your appliance!

7. The app connects to your appliance.

6b. Go to Settings in iOS and open WiFi. Connect to **AJ\_\*** network and go back to My AEG Care App.