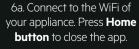

5. Switch on Wifi on appliance.

Congratulations, you are now connected and can start using **My AEG Care App** with your appliance!

7. The app connects to your appliance.

6b. Go to Settings in iOS and open WiFi. Connect to **AJ\_\*** network and go back to My AEG Care App.