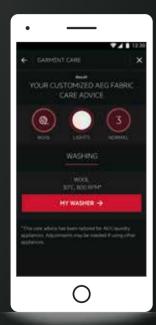

### CARE ADVISOR

The expert Care Advisor suggests the best programmes for clothes to provide tailored cleaning.

#### Care Advisor benefits:

- Quick access to expert advice on how to wash and dry your clothes, and read care labels;
- Care recommendations for special fabrics or handwash only items;
- Send recommended programmes from your smartphone directly to your laundry appliance;
- Fine-tune the washing programme, by selecting the color of the load and also the soil level;
- Follow the progress of the laundry programme directly from your smartphone;