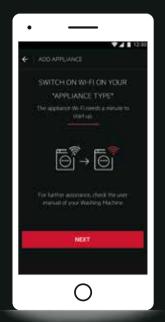

Appliances tab is in the top menu (Android), or bottom menu (iOS).

2. Select: **Add Appliance**.

3. Turn on WiFi on your washing machine or tumble dryer.

4. Make sure to keep your name and password to your home network ready.

5. Switch on Wifi on appliance.

Congratulations, you are now connected and can start using **My AEG Care App** with your appliance!

7. The app connects to your appliance.

6b. Go to Settings in iOS and open WiFi. Connect to **AJ\_\*** network and go back to My AEG Care App.