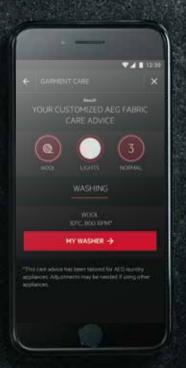

### CARE ADVISOR

The expert Care Advisor suggests the best programmes for clothes to provide tailored cleaning.

#### Care Advisor benefits:

- Quick access to expert advice on how to wash and dry your clothes, and read care labels;
- Care recommendations for special fabrics or handwash only items;
- Send recommended programmes from your smartphone directly to your laundry appliance;
- Fine-tune the washing programme, by selecting the color of the load and also the soil level;
- Follow the progress of the laundry programme directly from your smartphone;