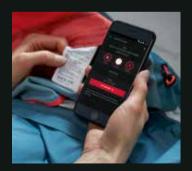

## Care Label guide No need to read Care labels anymore, everything you need is in the app.

My Favourites
The personalised
MyFavourites means
settings can be saved for
the clothes you wear often.