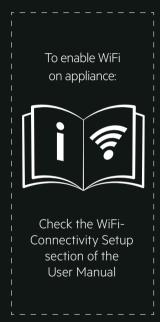

5. Switch on Wifi on appliance.

Congratulations, you are now connected and can start using **My AEG Care App** with your appliance!

7. The app connects to your appliance.

6b. Go to Settings in iOS and open WiFi. Connect to **AJ\_\*** network and go back to My AEG Care App.