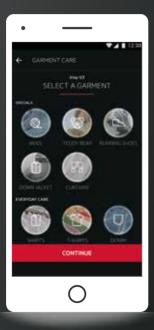

### CARE ADVISOR

The expert Care Advisor suggests the best programmes for clothes to provide tailored cleaning.

#### Care Advisor benefits:

- Quick access to expert advice on how to wash and dry your clothes, and read care labels;
- Care recommendations for special fabrics or handwash only items;
- Send recommended programmes from your smartphone directly to your laundry appliance;
- Fine-tune the washing programme, by selecting the color of the load and also the soil level;
- Follow the progress of the laundry programme directly from your smartphone;