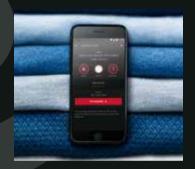

### CARE ADVISOR

The expert Care Advisor suggests the best programmes for clothes to provide tailored cleaning.

#### Care Advisor benefits:

- Quick access to expert advice on how to wash and dry your clothes, and read care labels;
- Care recommendations for special fabrics or handwash only items;
- Send recommended programmes from your smartphone directly to your laundry appliance;
- Fine-tune the washing programme, by selecting the color of the load and also the soil level;
- Follow the progress of the laundry programme directly from your smartphone;