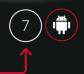

5. Switch on Wifi on appliance.

Congratulations, you are now connected and can start using **My AEG Care App** with your appliance!

7. The app connects to your appliance.

6b. Go to Settings in iOS and open WiFi. Connect to **AJ\_\*** network and go back to My AEG Care App.